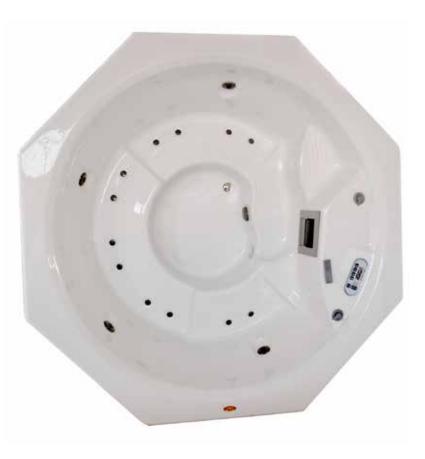

## SANICA

| <b>Ürün Tanımı I</b> Product Type           | Ürün Kodu I Product Code |
|---------------------------------------------|--------------------------|
| SPA S21 2 Panelsiz I SPA S212 Without Panel | 525 10 212212 005        |
| SPA S212 Panel I SPA S212 Panel             | 525 10 212212 005 1      |
| Termal Kapak I Thermal Cover                | 725 10 000000 132        |
| Kapak Taşıyıcı I Coverlift                  | 725 10 000000 056        |

| <b>Ölçü</b><br>Size                                  | 212x212 cm           |
|------------------------------------------------------|----------------------|
| <b>Yükseklik</b><br>Height                           | 90,5 cm              |
| <b>Toplam Jet</b><br>Total Jets                      | 21                   |
| Pompa<br>Pumps                                       | 2 (1,2 hp - 0,25 hp) |
| Su Hacmi<br>Water Capacity                           | 1600 lt.             |
| <b>Kişi Kapasitesi</b><br>Person Capacity            | 5-6                  |
| Oturma Yeri<br>Seater                                | 6                    |
| <b>Yastık</b><br>Heardrest                           | 3                    |
| <b>Isitici</b><br>Heater                             | 1 (3 kW)             |
| Kartuş<br>Cartidges                                  | 1x35 Sq. Ft.         |
| Elektrik Bağlantısı<br>Electrical Connection         | 220-240 V / 50-60 Hz |
| Max. Elektrik Sarfiyatı<br>Max. Electric Consumption | 6,5 kW / 40 A        |
| Super Fit 5SFX Jet                                   | 1                    |
| Ultra Hydro 3UX Jet                                  | 8                    |